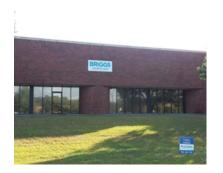

Distribution
Warehouse/Office Building
1788 W Cherry Street
Jesup, GA 31545
Wayne County

## **Property**

**Building Size** 63,000 sq ft Available Space 60,000 sq ft Minimum Ceiling 8 ft Height Maximum Ceiling 18 ft Height Office Space 3000 sq ft Single Tenant Yes 8.6 acres Lot Size Rail Served No